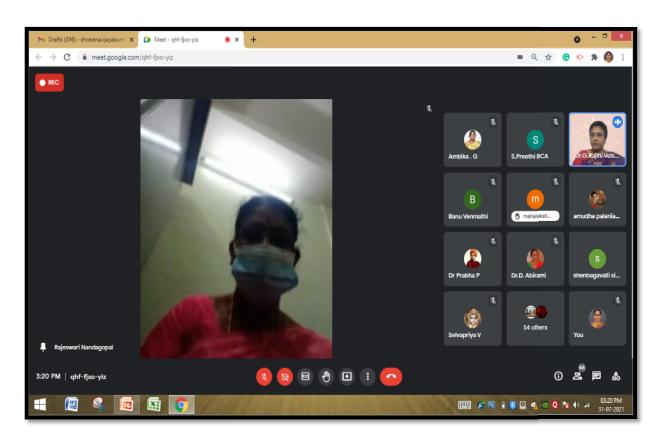

| Date               | : 31.07.2021                 |
|--------------------|------------------------------|
| Mode               |                              |
| Workshop           | : online                     |
| Receiving of Award | : Collector Office, Tiruppur |