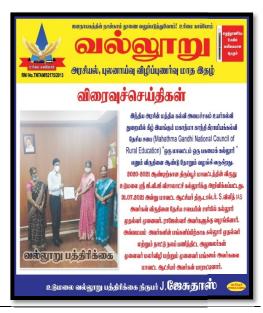

## "One District One Green Champion Award" professed by Mahatma Gandhi National Council of Rural Education (MGNCRE), Department of Higher Education, Ministry of Education under Swachhta Action Plan 2020-2021

| Date               | : 31.07.2021                 |
|--------------------|------------------------------|
| Mode               |                              |
| Workshop           | : online                     |
| Receiving of Award | : Collector Office, Tiruppur |