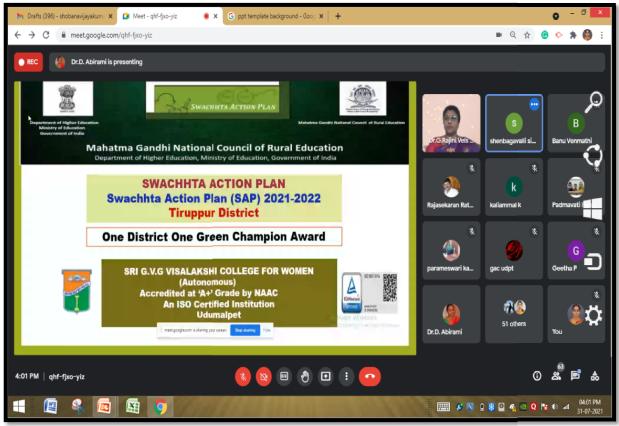

## "One District One Green Champion Award" professed by Mahatma Gandhi National Council of Rural Education (MGNCRE), Department of Higher Education, Ministry of Education under Swachhta Action Plan 2020-2021

| Date               | : 31.07.2021                 |
|--------------------|------------------------------|
| Mode               |                              |
| Workshop           | : online                     |
| Receiving of Award | : Collector Office, Tiruppur |