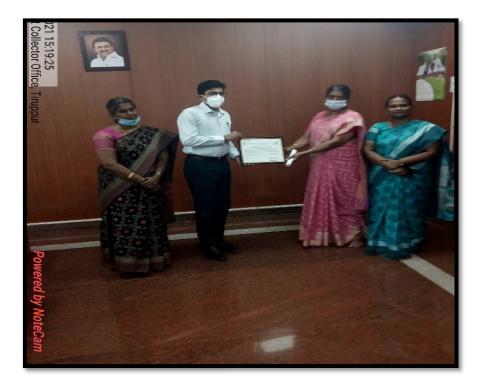

| Date               | : 31.07.2021                 |
|--------------------|------------------------------|
| Mode               |                              |
| Workshop           | : online                     |
| Receiving of Award | : Collector Office, Tiruppur |