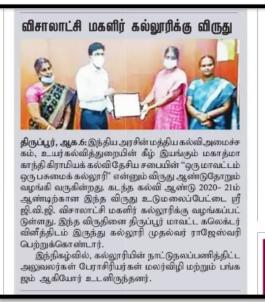

## "One District One Green Champion Award" professed by Mahatma Gandhi National Council of Rural Education (MGNCRE), Department of Higher Education, Ministry of Education under Swachhta Action Plan 2020-2021

| Date               | : 31.07.2021                 |
|--------------------|------------------------------|
| Mode               |                              |
| Workshop           | : online                     |
| Receiving of Award | : Collector Office, Tiruppur |