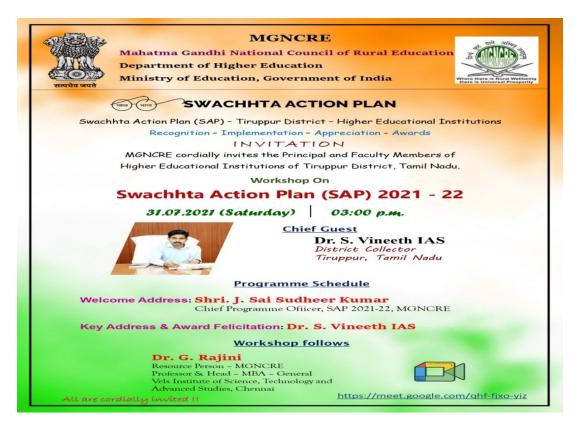

## "One District One Green Champion Award" professed by Mahatma Gandhi National Council of Rural Education (MGNCRE), Department of Higher Education, Ministry of Education under Swachhta Action Plan 2020-2021

| Date               | : 31.07.2021                 |
|--------------------|------------------------------|
| Mode               |                              |
| Workshop           | : online                     |
| Receiving of Award | : Collector Office, Tiruppur |